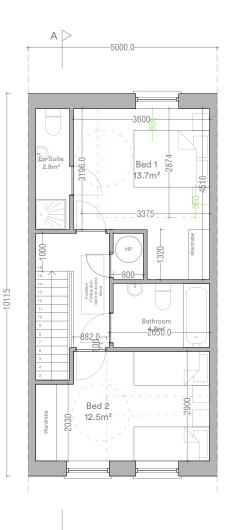

House Type P1 2 Bed / 4 Person

Terrace

| Total Floor Area<br>Ground Floor Area | 86m <sup>2</sup><br>43m <sup>2</sup> | (80m <sup>2</sup> ) |
|---------------------------------------|--------------------------------------|---------------------|
| First Floor Area                      | 43m <sup>2</sup>                     |                     |
| Total Living Area                     | 30m <sup>2</sup>                     | (30m <sup>2</sup> ) |
| Total Bedroom Area                    | 26.2m <sup>2</sup>                   | (25m <sup>2</sup> ) |
| Total Storage Area                    | 5.8m <sup>2</sup>                    | (4m <sup>2</sup> )  |

Minimum standards shown in parentheses Refer to site layout for handing and orientation

Storage Area

2c not scale this drawing, only stated dimensions to be used. All dimensions to be checked on aita. Only drawings marked for construction are suitable for this purpose, all others are only suitable for the use indicated. This drawing is protected by cooryright and is facelosure, coorying, reproduction or distribution of this information without written a home of a proteined as you without written a home of a proteined and with be deemed

Client Lagan Homes Tullyallen Ltd. Project Gort Mell Old Slane Road Drogheda Co. Louth

StagePlanningID22.127.PD3022TitleHouse Type P1 - PlansScale1:100 at A3DateFebruary 2024DrawnSA

House Type P1 First Floor Plan 42.9m<sup>2</sup>