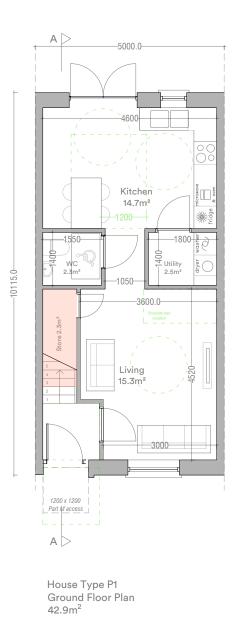

House Type P1 2 Bed / 4 Person

Terrace

| Total Floor Area<br>Ground Floor Area | 86m <sup>2</sup><br>43m <sup>2</sup> | (80m <sup>2</sup> ) |
|---------------------------------------|--------------------------------------|---------------------|
| First Floor Area                      | 43m <sup>2</sup>                     |                     |
| Total Living Area                     | 30m <sup>2</sup>                     | (30m <sup>2</sup> ) |
| Total Bedroom Area                    | 26.2m <sup>2</sup>                   | (25m <sup>2</sup> ) |
| Total Storage Area                    | 5.8m <sup>2</sup>                    | (4m <sup>2</sup> )  |

Minimum standards shown in parentheses Refer to site layout for handing and orientation

Storage Area

2c not scale this drawing, only stated dimensions to be used. All dimensions to be checked on aita. Only drawings marked for construction are suitable for this purpose, all others are only suitable for the use indicated. This drawing is protected by cooryright and is facelosure, coorying, reproduction or distribution of this information without written a home of a proteined as you without written a home of a proteined and with be deemed

Client Lagan Homes Tullyallen Ltd. Project Gort Mell Old Slane Road Drogheda Co. Louth

StagePlanningID22.127.PD3022TitleHouse Type P1 - PlansScale1:100 at A3DateFebruary 2024DrawnSA

House Type P1 First Floor Plan 42.9m<sup>2</sup>